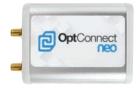

## **OptConnect Devices**

Certified on Verizon and AT&T

OptConnect neo
4G LTE

OptConnect solo **4G LTE - Verizon** 

OptConnect mylo **Dual Carrier - 5G Cat M1** 

Each OptConnect device comes in a kit with all necessary components including: Power Cord, Ethernet Cord, and Antenna(s).